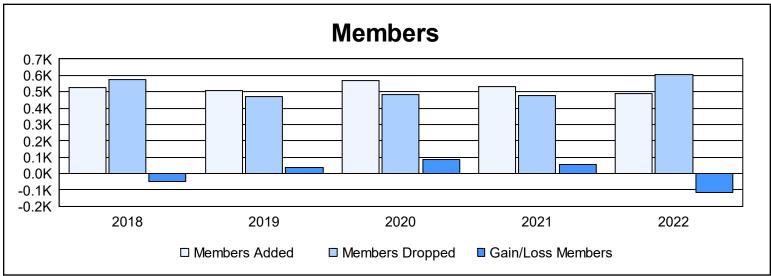

District 300D1 As of June 2022 Cumulative

| Year      | New<br>Clubs | Dropped<br>Clubs | Gain/<br>Loss<br>Clubs | New<br>Members | Charter<br>Members | Reinstate<br>Members | Transfer<br>Members | Total<br>Member<br>Added | Total<br>Members<br>Dropped | Gain/<br>Loss<br>Members |
|-----------|--------------|------------------|------------------------|----------------|--------------------|----------------------|---------------------|--------------------------|-----------------------------|--------------------------|
| 2017-2018 | 1            | 0                | 1                      | 451            | 37                 | 28                   | 8                   | 524                      | 575                         | -51                      |
| 2018-2019 | 1            | 0                | 1                      | 440            | 34                 | 27                   | 8                   | 509                      | 472                         | 37                       |
| 2019-2020 | 0            | 0                | 0                      | 520            | 8                  | 30                   | 10                  | 568                      | 480                         | 88                       |
| 2020-2021 | 0            | 0                | 0                      | 486            | 1                  | 33                   | 14                  | 534                      | 476                         | 58                       |
| 2021-2022 | 0            | 0                | 0                      | 442            | 4                  | 25                   | 15                  | 486                      | 604                         | -118                     |
| Average   | 0            | 0                | 0                      | 468            | 17                 | 29                   | 11                  | 524                      | 521                         | 3                        |