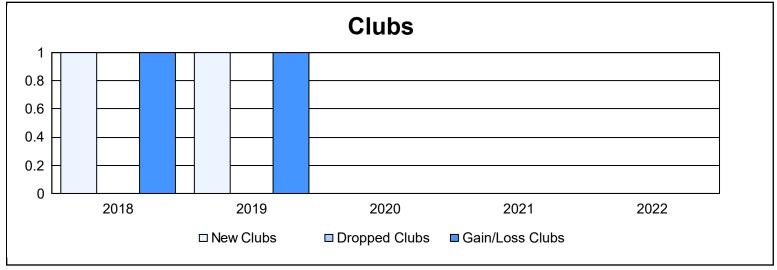

District 300D1 As of June 2022 Cumulative

| Year      | New<br>Clubs | Dropped<br>Clubs | Gain/<br>Loss<br>Clubs | New<br>Members | Charter<br>Members | Reinstate<br>Members | Transfer<br>Members | Total<br>Member<br>Added | Total<br>Members<br>Dropped | Gain/<br>Loss<br>Members |
|-----------|--------------|------------------|------------------------|----------------|--------------------|----------------------|---------------------|--------------------------|-----------------------------|--------------------------|
| 2017-2018 | 1            | 0                | 1                      | 451            | 37                 | 28                   | 8                   | 524                      | 575                         | -51                      |
| 2018-2019 | 1            | 0                | 1                      | 440            | 34                 | 27                   | 8                   | 509                      | 472                         | 37                       |
| 2019-2020 | 0            | 0                | 0                      | 520            | 8                  | 30                   | 10                  | 568                      | 480                         | 88                       |
| 2020-2021 | 0            | 0                | 0                      | 486            | 1                  | 33                   | 14                  | 534                      | 476                         | 58                       |
| 2021-2022 | 0            | 0                | 0                      | 442            | 4                  | 25                   | 15                  | 486                      | 604                         | -118                     |
| Average   | 0            | 0                | 0                      | 468            | 17                 | 29                   | 11                  | 524                      | 521                         | 3                        |